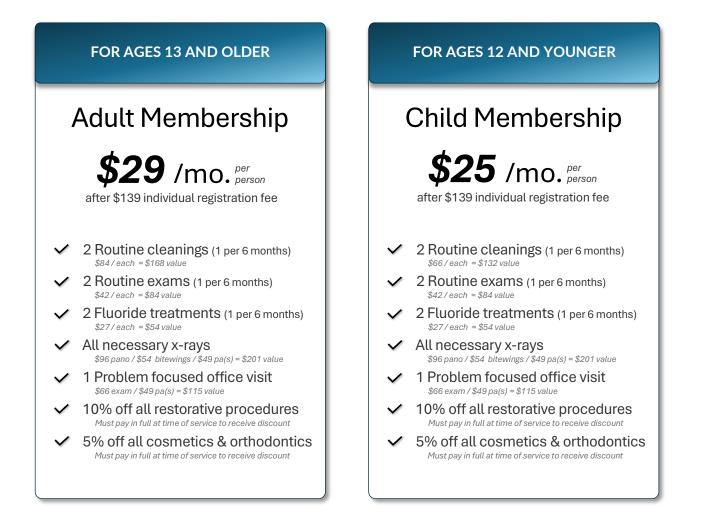

## 2025 In-Office Membership Plan

Requires \$139 registration fee, personal email, and automatic monthly payments

Renewal fee of six times the monthly fee applies if membership is discontinued at any time. Monthly fee amount increases each January 1. Memberships are non-refundable and non-transferable. Each member is responsible for scheduling and completing their appointments each year. Appointments may be scheduled by phone, by text, or at www.oremdmd.com. Appointment cancelation fees still apply.

Membership Exclusion: Unfortunately, in the event of active periodontal disease, routine cleanings and exams can not be performed until the necessary restorative perio procedures are completed. In this case, the 10% discount will be applied toward the prescribed periodontal procedures and any membership plan fees will be credited to your account.